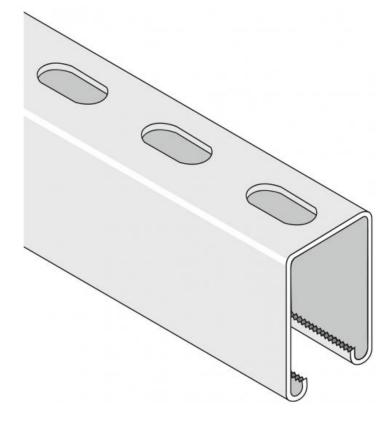

## Slotted Channel, 41 x 62, 2.5mm

Slotted Channel, 41 x 62, 2.5mm finished in Pre Galvanised Steel (PG). Available in 3m and 6m lengths.

Manufactured from mild steel (S280GD) to BS 6946.

These channel sections have been designed to provide a versatile and economical solution to industrial framing and support problems. The system comprises 2.5mm rolled galvanised steel channel sections which may be easily assembled / modified using brackets, spring nuts and bolts.

## **Description**

Dimensions: 41 x 62, 2.5mm

Lengths: 3m and 6m

Material: Mild Steel

Finish: Pre Galvanised (PG)

- Channel manufactured to comply with BS 6946 from Mild Steel (S280GD) with a minimum yield stress of 280N/mm2
- Pre Galvanised (PG) BS EN 10346 Zinc coating Z275