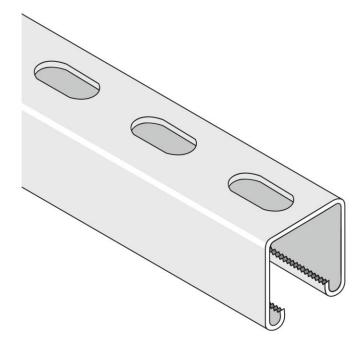

## Slotted Channel, Lightweight 41 x 41, 1.5mm

Slotted Channel, 41 x 41, 1.5mm finished in Pre Galvanised Steel (PG). Available in 3m and 6m lengths.

Manufactured from mild steel (S280GD) to BS 6946.

These light gauge channel sections have been designed to provide a versatile and economical solution to industrial framing and support problems. The system comprises 1.5mm rolled galvanised steel channel sections which may be easily assembled / modified using brackets, spring nuts and bolts.

## **Description**

Dimensions: 41 x 41, 1.5mm

Lengths: 3m and 6m

Material: Mild Steel

Finish: Pre Galvanised (PG)

- Channel manufactured to comply with BS 6946 from Mild Steel (S280GD) with a minimum yield stress of 280N/mm2
- Pre Galvanised (PG) BS EN 10346 Zinc coating Z180