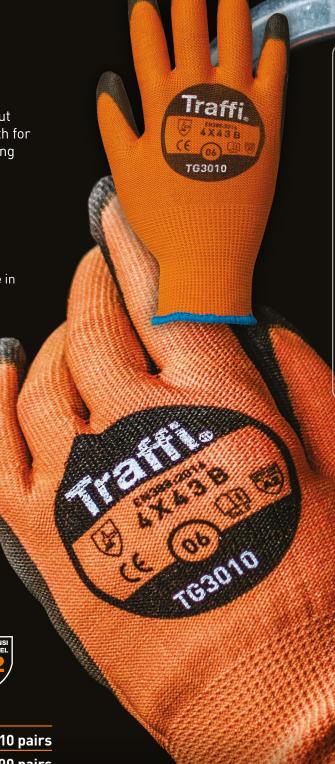

## **TG3010**

A lightweight X-Dura PU palm dipped glove with cut level B protection. Features a generous cuff length for secure fit. An ideal choice for most general handling tasks in dry conditions.

## **Key Features**

- Breathable seamless liner for great comfort
- Palm dipped PU makes it a great general use glove in dry conditions
- Good dry grip and abrasion resistance

## Ideal for

- Automotive
- Construction and utility
- Engineering and manufacturing
- Warehousing and logistics

| EN 388     | 4X43B                   |
|------------|-------------------------|
| Sizes      | 6-11                    |
| Liner      | Nylon/<br>HPPE/Elastane |
| Gauge      | 13gg                    |
| Coating    | X-Dura PU               |
| Conditions | <b>(</b>                |