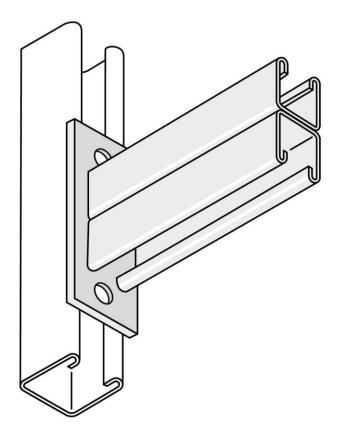

## Cantilever Arms - Double Channel

Cantilever Arms, Double Plain Channel available in sizes from 300mm to 900mm, with Hot Dipped Galvanised (HDG) finish.

Technical data supplied by the manufacturer.

## **Description**

Dimensions: 300mm, 450mm, 600mm,

750mm and 900mm

Sizes: 2.5mm Thick Channel Section and

8mm Thick Backplate

Material: Mild Steel

Finishes: Hot Dipped Galvanised (HDG)

Country of Origin: India