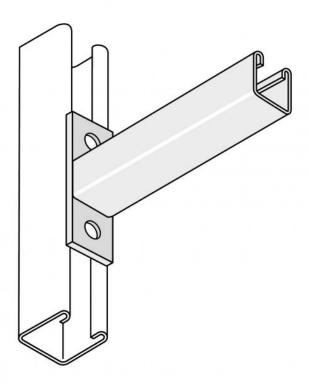

## Cantilever Arms - Single Channel

Cantilever Arms, Single Plain Channel available in sizes from 150mm to 1000mm, with Hot Dipped Galvanised (HDG) finish.

Technical data supplied by the manufacturer.

## Description

Sizes: 150mm, 300mm, 450mm, 600mm,

750mm, 900mm and 1000mm

Dimensions: 2.5mm Thick Channel Section

and 8mm Thick Backplate

Hole Size: 14mm

Channel Type: Plain

Material: Mild Steel

Finish: Hot Dipped Galvanised (HDG)

**Remark:** This technical data sheet replaces all previous versions. The technical data contained herein is given in good faith and we cannot be held liable for any errors, inaccuracies, omissions or editorial failings. The information detailed in this technical data sheet is given by way of indication and is not exhaustive, users should contact either the seller or the manufacturer of the product for additional technical information concerning its use, if they think the information in their possession needs to be clarified in any way. Any illustrations shown are indicative only, and dimensions may differ slightly from batch to batch.