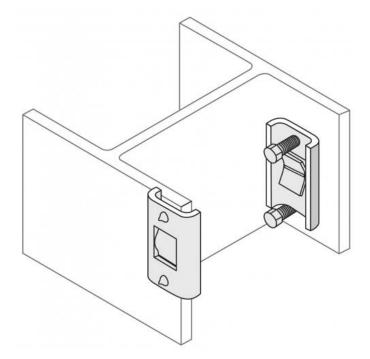

## **Internal Web Clamp**

Internal Web Clamp for 41 x 41 Channel Section, with Hot Dipped Galvanised (HDG) finish.

Technical data supplied by the manufacturer.

## **Description**

To Suit: 41 x 41 Channel

Material: Mild Steel

Finish: Hot Dipped Galvanised (HDG)

Country of Origin: India

**Remark:** This technical data sheet replaces all previous versions. The technical data contained herein is given in good faith and we cannot be held liable for any errors, inaccuracies, omissions or editorial failings. The information detailed in this technical data sheet is given by way of indication and is not exhaustive, users should contact either the seller or the manufacturer of the product for additional technical information concerning its use, if they think the information in their possession needs to be clarified in any way. Any illustrations shown are indicative only, and dimensions may differ slightly from batch to batch.