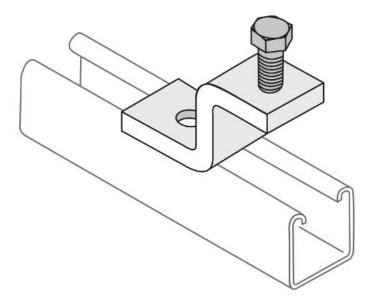

## Z Beam Clamp for all Channel Sections

Z Beam Clamp to Suit all Channel Sections, with Hot Dipped Galvanised (HDG) finish.

Supplied with a M10 x 40 Cone Point Screw.

Technical data supplied by the manufacturer.

## **Description**

To Suit: All Channel Sections

Sizes: Tapped Hole to suit 10mm Bolts and

Bracket is 5mm Thick

Includes: M10 X 40 Cone Point Screw

Material: Mild Steel

Finish: Hot Dipped Galvanised (HDG)

Country of Origin: India