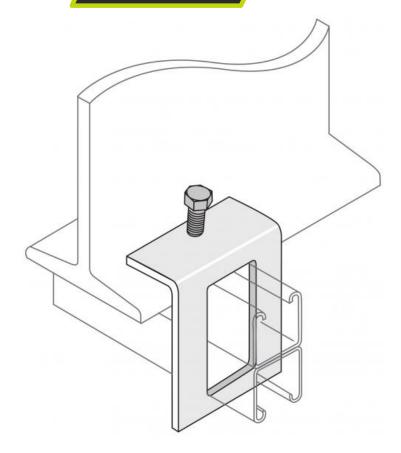

## Window Beam Clamp for 41 x 82 Channel Sections

Window Beam Clamp for 41 x 82 Channel Section, with Hot Dipped Galvanised (HDG) finish.

Supplied with a M10 x 40 Cone Point Screw.

Technical data supplied by the manufacturer.

## **Description**

To Suit: 41 x 82 Channel

Sizes: Tapped Hole to suit 10mm Bolts and

Bracket is 5mm Thick

Includes: M10 X 40 Cone Point Screw

Material: Mild Steel

Finishes: Hot Dipped Galvanised (HDG)

Country of Origin: India