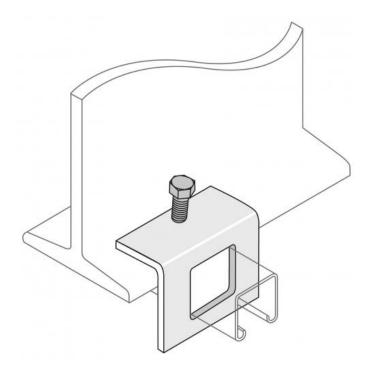

## Window Beam Clamp for 41 x 41 Channel Sections

Window Beam Clamp for 41 x 41 Channel Section, with Hot Dipped Galvanised (HDG) finish.

Supplied with a M10 x 40 Cone Point Screw.

Technical data supplied by the manufacturer.

## **Description**

To Suit: 41 x 41 Channel

Sizes: Tapped Hole to suit 10mm Bolts and

Bracket is 5mm Thick

Includes: M10 X 40 Cone Point Screw

Material: Mild Steel

Finish: Hot Dipped Galvanised (HDG)

Country of Origin: India