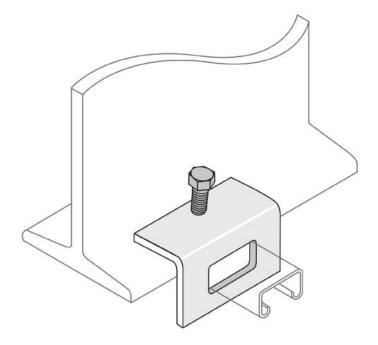

## Window Beam Clamp for 41 x 21 Channel Sections

Window Beam Clamp for 41 x 21 Channel Section, with Hot Dipped Galvanised (HDG) finish.

Supplied with a M10 x 40 Cone Point Screw.

Technical data supplied by the manufacturer.

## **Description**

To Suit: 41 x 21 Channel

Sizes: Tapped Hole to suit 10mm Bolts and

Bracket is 5mm Thick

Includes: M10 X 40 Cone Point Screw

Material: Mild Steel

Finish: Hot Dipped Galvanised (HDG)

Country of Origin: India