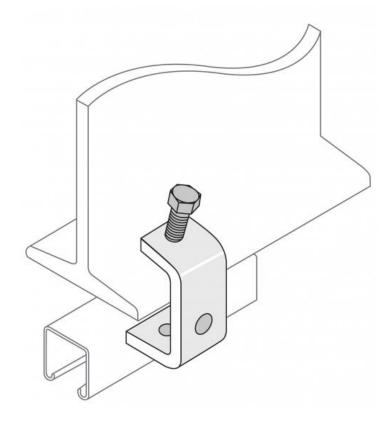

## **U Beam Clamp - Large**

Large U Beam Clamp with Hot Dip Galvanised finish and includes a M12 X 40 Cone Point Screw.

Suitable for all channel sizes and is fitted to the mouth of the channel.

Technical data supplied by the manufacturer.

## **Description**

Sizes: Clearance Holes of 14mm and Top Hole is tapped to suit M12 Screws. Bracket is 5mm Thick

Includes: M12 X 40 Cone Point Screw

Material: Mild Steel

Finish: Hot Dipped Galvanised (HDG)