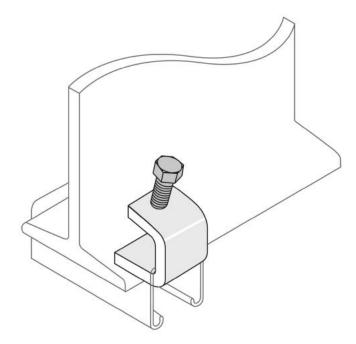

## **U Beam Clamp - Small**

Small U Beam Clamp with Hot Dip Galvanised finish, for use with 41x21 channel and includes a M12 X 40 Cone Point Screw.

The clamp is applied to the end of the channel in a similar application to using a square plate and spring channel nut.

## Description

Sizes: Tapped Hole to suit M12 Screws and Bracket is 5mm Thick

Includes: M12 X 40 Cone Point Screw

Material: Mild Steel

Finish: Hot Dipped Galvanised (HDG)

Country of Origin: India

**Remark:** This technical data sheet replaces all previous versions. The technical data contained herein is given in good faith and we cannot be held liable for any errors, inaccuracies, omissions or editorial failings. The information detailed in this technical data sheet is given by way of indication and is not exhaustive, users should contact either the seller or the manufacturer of the product for additional technical information concerning its use, if they think the information in their possession needs to be clarified in any way. Any illustrations shown are indicative only, and dimensions may differ slightly from batch to batch.