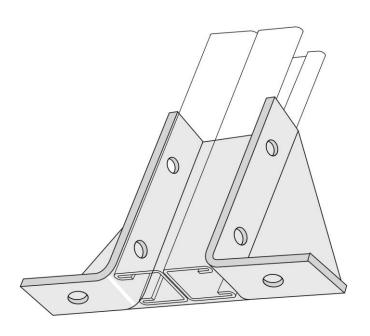

## Gusseted Bracket -Double Socket

Gusseted Bracket Double Socket with Hot Dipped Galvanised (HDG) finish.

Technical data supplied by the manufacturer.

## Description

To Suit: 41 x 82 Channel

Sizes: Clearance Holes of 14mm and Bracket is 5mm Thick

Material: Mild Steel

Finish: Hot Dipped Galvanised (HDG)

Country of Origin: India

**Remark:** This technical data sheet replaces all previous versions. The technical data contained herein is given in good faith and we cannot be held liable for any errors, inaccuracies, omissions or editorial failings. The information detailed in this technical data sheet is given by way of indication and is not exhaustive, users should contact either the seller or the manufacturer of the product for additional technical information concerning its use, if they think the information in their possession needs to be clarified in any way. Any illustrations shown are indicative only, and dimensions may differ slightly from batch to batch.