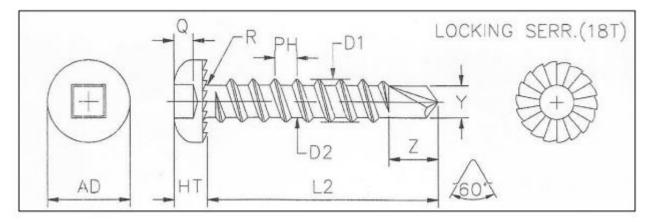

## **Dimensions:**

- Head diameter 8mm +/- 0.2mm with locking teeth on underside
- Thread BSD
- Cutting Point #2 Point, Z Style

Material: AISI C1022 Carbon Steel

Finish: Bright Zinc Plated (BZP)

Drill Capacity: 1.0 - 2.5mm

## **Product Dimensions**

PH

L2

Z

AD

13 mm

5.1 mm

8 mm

D1 4.2 mm SAE 1022 Carbon Steel

1.41 mm (18 TPI) Pan head with square recess and locking serrations

Drill point: 2

Not suitable for use with a washer

Bright finish

For stitching thin steel sheets

Additional lengths from L2 = 13 mm to L2 = 50 mm are within the scope of this assessment, provided the geometry remains otherwise unchanged.