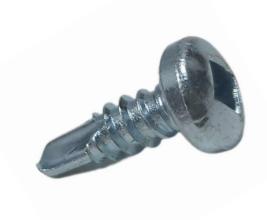

## Square Drive Pan Head Screws - Self Drill, Steel to Steel, 4.2 x 13mm - ETA Approved

Square Drive Pan Head Screws - Steel to Steel are a light duty self drilling screws for smaller steel sections. No pre-drilling is necessary as the screws tap their own thread, with the drill point removing excess material.

## Description

Size: 4.2 x 13mm

## **Dimensions:**

- Head diameter 8mm +/- 0.2mm with locking teeth on underside
- Thread BSD
- Cutting Point #2 Point, Z Style

Material: AISI C1022 Carbon Steel

Finish: Bright Zinc Plated (BZP)

Drill Capacity: 1.0 - 2.5mm