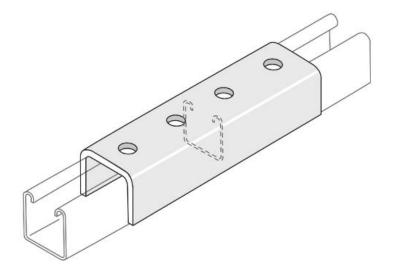

## External Joiner - 41 x 41 Channel

External Joiner Bracket with Hot Dipped Galvanised (HDG) finish.

External Joiner Brackets are used on the installation of channel support systems, to join several channel sections together.

## **Description**

To Suit: 41 x 41 Channel

Sizes: Clearance Holes of 14mm and Bracket

is 6mm Thick

Material: Mild Steel

Finish: Hot Dipped Galvanised (HDG)

Country of Origin: India

**Remark:** This technical data sheet replaces all previous versions. The technical data contained herein is given in good faith and we cannot be held liable for any errors, inaccuracies, omissions or editorial failings. The information detailed in this technical data sheet is given by way of indication and is not exhaustive, users should contact either the seller or the manufacturer of the product for additional technical information concerning its use, if they think the information in their possession needs to be clarified in any way. Any illustrations shown are indicative only, and dimensions may differ slightly from batch to batch.