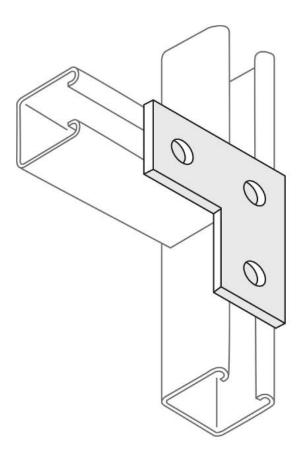

## Flat L Channel Bracket, 3-Hole

Flat L Bracket, 3 hole with Hot Dipped Galvanised (HDG) finish.

Available dimensions: 90 x 90mm x 5mm Thick.

Flat L Brackets are used on the installation of channel support systems, to join several channel sections together.

## **Description**

Dimensions: 90 x 90mm

Sizes: Clearance Holes of 14mm and Bracket

is 5mm Thick

Material: Mild Steel

Finish: Hot Dipped Galvanised (HDG)

Country of Origin: India

**Remark:** This technical data sheet replaces all previous versions. The technical data contained herein is given in good faith and we cannot be held liable for any errors, inaccuracies, omissions or editorial failings. The information detailed in this technical data sheet is given by way of indication and is not exhaustive, users should contact either the seller or the manufacturer of the product for additional technical information concerning its use, if they think the information in their possession needs to be clarified in any way. Any illustrations shown are indicative only, and dimensions may differ slightly from batch to batch.