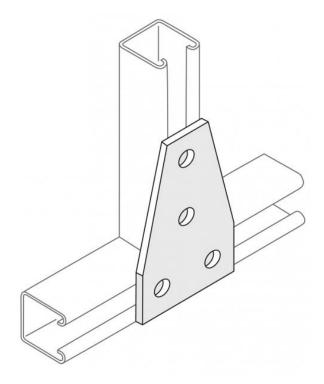

## Flat Delta T Bracket, 4-Hole

Flat Delta T Plate with Hot Dipped Galvanised (HDG) finish.

Flat Delta T Plates are used on the installation of channel support systems, to join several channel sections together.

## **Description**

Dimensions: 90 x 136mm

Sizes:. Clearance Hole of 14mm and Bracket

is 5mm Thick

Material: Mild Steel

Finish: Hot Dipped Galvanised (HDG)

Country of Origin: India

**Remark:** This technical data sheet replaces all previous versions. The technical data contained herein is given in good faith and we cannot be held liable for any errors, inaccuracies, omissions or editorial failings. The information detailed in this technical data sheet is given by way of indication and is not exhaustive, users should contact either the seller or the manufacturer of the product for additional technical information concerning its use, if they think the information in their possession needs to be clarified in any way. Any illustrations shown are indicative only, and dimensions may differ slightly from batch to batch.