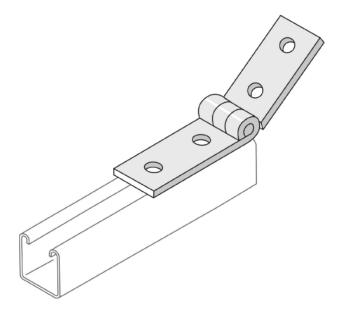

## Adjustable Angle Bracket O-180°, 4-Hole

Adjustable Angle Bracket 0-180° with Zinc Plated finish.

Adjustable Angle Brackets are used on the installation of channel support systems, to join several channel sections together.

## **Description**

Sizes: Clearance Holes of 14mm and Brackets

are 5mm Thick.

Material: Mild Steel

Finishes: Zinc Plated

Country of Origin: India

**Remark:** This technical data sheet replaces all previous versions. The technical data contained herein is given in good faith and we cannot be held liable for any errors, inaccuracies, omissions or editorial failings. The information detailed in this technical data sheet is given by way of indication and is not exhaustive, users should contact either the seller or the manufacturer of the product for additional technical information concerning its use, if they think the information in their possession needs to be clarified in any way. Any illustrations shown are indicative only, and dimensions may differ slightly from batch to batch.