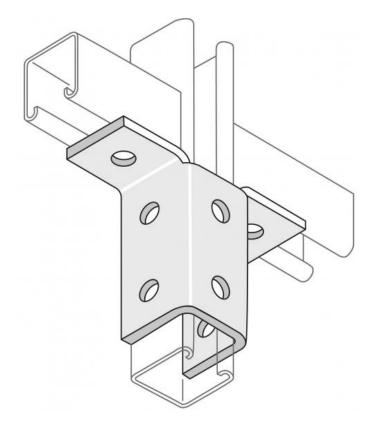

## **Wing Bracket**

Wing Bracket with Hot Dipped Galvanised (HDG) finish.

Wing Brackets are used on the installation of channel support systems, to join several channel sections together.

Technical data supplied by the manufacturer.

## **Description**

Dimensions: 98 x 137mm

Sizes: Clearance Hole of 14mm and Bracket

is 5mm Thick

Material: Mild Steel

Finishes: Hot Dipped Galvanised (HDG)

Country of Origin: India

**Remark:** This technical data sheet replaces all previous versions. The technical data contained herein is given in good faith and we cannot be held liable for any errors, inaccuracies, omissions or editorial failings. The information detailed in this technical data sheet is given by way of indication and is not exhaustive, users should contact either the seller or the manufacturer of the product for additional technical information concerning its use, if they think the information in their possession needs to be clarified in any way. Any illustrations shown are indicative only, and dimensions may differ slightly from batch to batch.