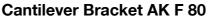

# **Technical Data**

|   | Type L        |      | Dimensions of base plate | slots in base plate for | А    |
|---|---------------|------|--------------------------|-------------------------|------|
|   |               | [mm] | [mm]                     | [mm]                    | [mm] |
| - | AK F 80-400   | 400  | 190 x 80 x 8             | 20 x 11                 | 14   |
| - | AK F 80-800   | 800  | 190 x 80 x 8             | 20 x 11                 | 14   |
|   | AK F 80-E-600 | 600  | 165 x 80 x 8             | 20 x 11                 | -    |