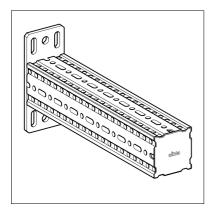

## Application

Galvanised hollow-box-section with welded end-plate to serve as cantilever arm. May be used as a crossbar when combined with End Support STA and 4 x Self Forming Screw FLS.

## Scope of delivery

With pre-assembled End Cap ADK F 80