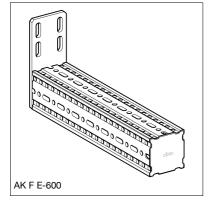

# **Technical Data**

|   | Type L        |      | Dimensions of base plate | slots in base plate for | А    |
|---|---------------|------|--------------------------|-------------------------|------|
|   |               | [mm] | [mm]                     | [mm]                    | [mm] |
| - | AK F 80-400   | 400  | 190 x 80 x 8             | 20 x 11                 | 14   |
| - | AK F 80-800   | 800  | 190 x 80 x 8             | 20 x 11                 | 14   |
|   | AK F 80-E-600 | 600  | 165 x 80 x 8             | 20 x 11                 | -    |