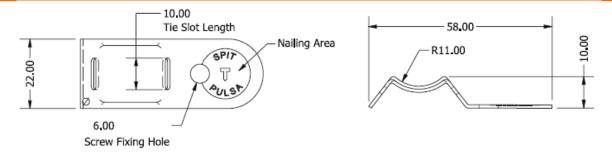

## DIMENTIONS (mm): METAL CLIPELEC "SNAPOFF"

## DIMENTIONS: METAL CLIPELEC (mm)

\*\* Check that the embedment depth is adapted to the recommended load requested for the accessories\*\*

| PIN SELECTOR GUIDE:    |       |       |       |        |        |        |        |     |
|------------------------|-------|-------|-------|--------|--------|--------|--------|-----|
|                        | C6-20 | C6-25 | C6-30 | HC6-15 | HC6-17 | HC6-22 | HC6-27 | CW6 |
| Concrete C20/25        |       |       |       |        |        |        |        |     |
| Concrete C30/37        |       |       |       |        |        |        |        |     |
| Concrete C40/50        |       |       |       |        |        |        |        |     |
| Prestressed /          |       |       |       |        |        |        |        |     |
| Prefabricated concrete |       |       |       |        |        |        |        |     |
| Solid Brick            |       |       |       |        |        |        |        |     |
| Hollow Brick rendered  |       |       |       |        |        |        |        |     |
| Hollow concrete block  |       |       |       |        |        |        |        |     |
| Calcium silicate block |       |       |       |        |        |        |        |     |
| Steel                  |       |       |       |        |        |        |        |     |
| Timber                 |       |       |       |        |        |        |        |     |

## SPECIFICATION

- Material: High tensile cold-rolled steel
- Finish: Pre-galvanised to BS EN 10346
- Cable Tie Slot: For cable ties up to 9mm wide