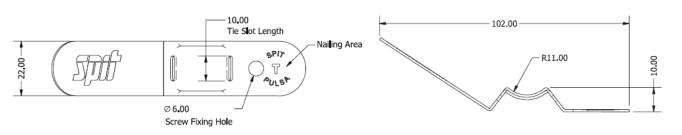

## SPECIFICATION

- Material: High tensile cold-rolled steel
- Finish: Pre-galvanised to BS EN 10346
- Cable Tie Slot: For cable ties up to 9mm wide

## DIMENTIONS: METAL CLIPELEC (mm)

\*\* Check that the embedment depth is adapted to the recommended load requested for the accessories\*\*

| PIN SELECTOR GUIDE:    |       |       |       |        |        |        |        |     |
|------------------------|-------|-------|-------|--------|--------|--------|--------|-----|
|                        | C6-20 | C6-25 | C6-30 | HC6-15 | HC6-17 | HC6-22 | HC6-27 | CW6 |
| Concrete C20/25        |       |       |       |        |        |        |        |     |
| Concrete C30/37        |       |       |       |        |        |        |        |     |
| Concrete C40/50        |       |       |       |        |        |        |        |     |
| Prestressed /          |       |       |       |        |        |        |        |     |
| Prefabricated concrete |       |       |       |        |        |        |        |     |
| Solid Brick            |       |       |       |        |        |        |        |     |
| Hollow Brick rendered  |       |       |       |        |        |        |        |     |
| Hollow concrete block  |       |       |       |        |        |        |        |     |
| Calcium silicate block |       |       |       |        |        |        |        |     |
| Steel                  |       |       |       |        |        |        |        |     |
| Timber                 |       |       |       |        |        |        |        |     |