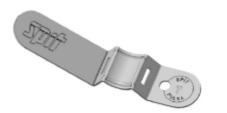

## DESCRIPTION

- Metal cable tie mounting clips designed for use with metal cable ties to secure cables, cable bundles and conduits.
- In compliance with BS 7671:2018 IET Wiring Regulations 18th Edition
- 2 Versions; Metal ClipElec (923687) Snapoff (923689)
  \*Cable ties not included\*

#### TOOLS

- Pulsa 800 (To be used with the flat magnetic pin guide)
- Optional hole for screw fixing.