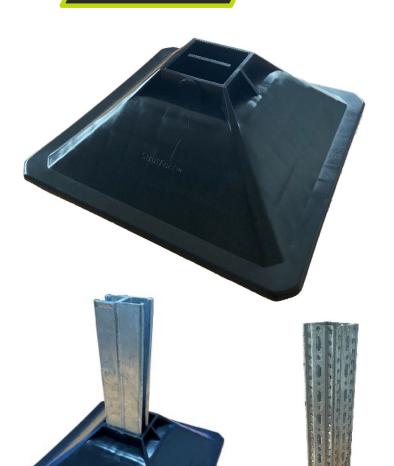

## H Frame Foot for Back to Back Channel (400mm)

Designed to fit both 80x80 Box Section and 41x82 Back to Back Channel.

Made with a High Density Polyethylene (HDPE) plastic making it lightweight and very robust. There is an anti-vibration foam pad pre attached meaning there is no penetration of / reaction with the weatherproof membrane.

## Strut Foot