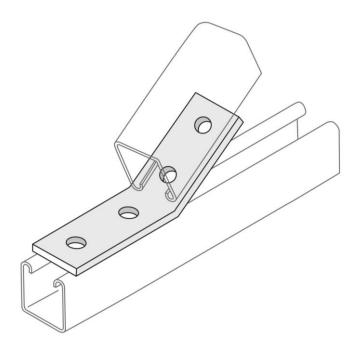

## Obtuse 45° Angle Channel Bracket, 4-Hole

Obtuse Angle Channel Bracket, 4 Hole 45° X 78 mm with Hot Dipped Galvanised (HDG) finish.

Available dimensions: 45° x 78 mm x 5mm Thick

Angle Brackets are used on the installation of channel support systems to join channel sections together.

## Description

Dimensions: 45° x 78 mm

Sizes: Clearance Holes of 14mm and Bracket is 5mm Thick

Material: Mild Steel

Finish: Hot Dipped Galvanised (HDG)

Country of Origin: India

**Remark:** This technical data sheet replaces all previous versions. The technical data contained herein is given in good faith and we cannot be held liable for any errors, inaccuracies, omissions or editorial failings. The information detailed in this technical data sheet is given by way of indication and is not exhaustive, users should contact either the seller or the manufacturer of the product for additional technical information concerning its use, if they think the information in their possession needs to be clarified in any way. Any illustrations shown are indicative only, and dimensions may differ slightly from batch to batch.