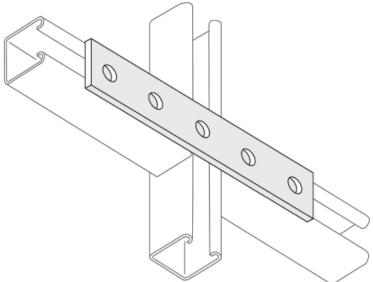

## Splice Plate, 5-Hole

Splice Plate, 5-hole with Hot Dipped Galvanised (HDG) finish.

Splice Plates are used on the installation of channel support systems, to join several channel sections together.

Technical data supplied by the manufacturer.

## **Description**

Dimensions: 40 x 210mm

Sizes: Clearance Hole 14mm and Bracket

is 5mm Thick

Material: Mild Steel

Finish: Hot Dipped Galvanised (HDG)

Country of Origin: India

**Remark:** This technical data sheet replaces all previous versions. The technical data contained herein is given in good faith and we cannot be held liable for any errors, inaccuracies, omissions or editorial failings. The information detailed in this technical data sheet is given by way of indication and is not exhaustive, users should contact either the seller or the manufacturer of the product for additional technical information concerning its use, if they think the information in their possession needs to be clarified in any way. Any illustrations shown are indicative only, and dimensions may differ slightly from batch to batch.