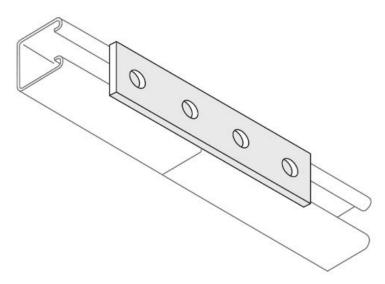

## **Splice Plate, 4-Hole**

Splice Plate, 4-hole with Hot Dipped Galvanised (HDG) finish.

Splice Plates are used on the installation of channel support systems, to join several channel sections together.

## Description

Dimensions: 40 x 160mm

Sizes: Clearance Hole 14mm and Bracket is 5mm Thick

Material: Mild Steel

Finish: Hot Dipped Galvanised (HDG)

Country of Origin: India

**Remark:** This technical data sheet replaces all previous versions. The technical data contained herein is given in good faith and we cannot be held liable for any errors, inaccuracies, omissions or editorial failings. The information detailed in this technical data sheet is given by way of indication and is not exhaustive, users should contact either the seller or the manufacturer of the product for additional technical information concerning its use, if they think the information in their possession needs to be clarified in any way. Any illustrations shown are indicative only, and dimensions may differ slightly from batch to batch.v