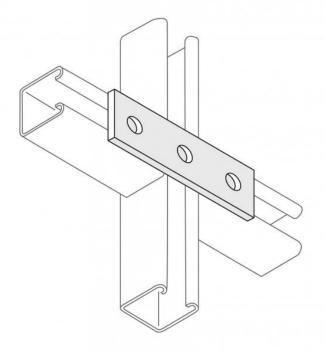

## Splice Plate, 3-Hole

Splice Plate, 3-hole with Hot Dipped Galvanised (HDG) finish.

Splice Plates are used on the installation of channel support systems, to join several channel sections together.

Technical data supplied by the manufacturer.

## **Description**

Dimensions: 40 x 120mm

Sizes: Clearance Hole 14mm and Bracket is

5mm Thick

Material: Mild Steel

Finish: Hot Dipped Galvanised (HDG)

Country of Origin: India

**Remark:** This technical data sheet replaces all previous versions. The technical data contained herein is given in good faith and we cannot be held liable for any errors, inaccuracies, omissions or editorial failings. The information detailed in this technical data sheet is given by way of indication and is not exhaustive, users should contact either the seller or the manufacturer of the product for additional technical information concerning its use, if they think the information in their possession needs to be clarified in any way. Any illustrations shown are indicative only, and dimensions may differ slightly from batch to batch.