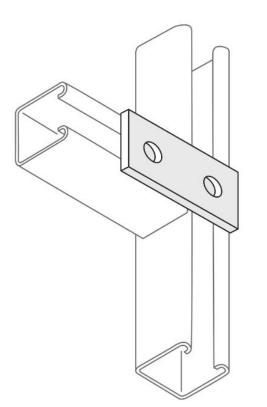

## **Splice Plate, 2-Hole**

Splice Plate, 2-hole with Hot Dipped Galvanised (HDG) finish.

Splice Plates are used on the installation of channel support systems, to join several channel sections together.

## Description

Dimensions: 40 x 80mm

Sizes: Clearance Hole 14mm and Bracket is 5mm Thick

Material: Mild Steel

Finish: Hot Dipped Galvanised (HDG)

Country of Origin: India

**Remark:** This technical data sheet replaces all previous versions. The technical data contained herein is given in good faith and we cannot be held liable for any errors, inaccuracies, omissions or editorial failings. The information detailed in this technical data sheet is given by way of indication and is not exhaustive, users should contact either the seller or the manufacturer of the product for additional technical information concerning its use, if they think the information in their possession needs to be clarified in any way. Any illustrations shown are indicative only, and dimensions may differ slightly from batch to batch.