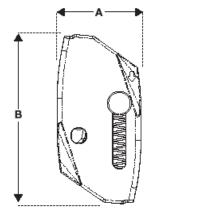

## **SPECIFICATION**

| Dimension | No.2 (mm) |
|-----------|-----------|
| А         | 17        |
| В         | 34        |
| С         | 10        |

#### Safe Working Load:

No.2 - 1.5 mm / 35 kg 2.0 mm / 60 kg 2.5 mm / 70 kg

Housing - Type ZA2 Zinc Button - Brass (5 μm Nickel Plated) Wedge - Sintered steel hardened to min. 56

Rockwell C

Spring - Stainless Steel (Type 302) End Cap - UV stabilised homopolymer