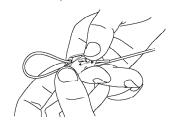

## **INSTALLATION & ADJUSTMENT**

3

4. Release/Adjust

Ensure a minimum 75 mm of tail wire exits the hanger.