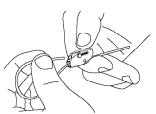

## **INSTALLATION & ADJUSTMENT**

3

4. Release/Adjust

Ensure a minimum 75 mm of tail wire exits the hanger.