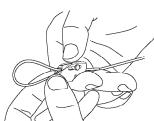

## **INSTALLATION & ADJUSTMENT**

3

4. Release/Adjust

Ensure a minimum 75 mm of tail wire exits the hanger.