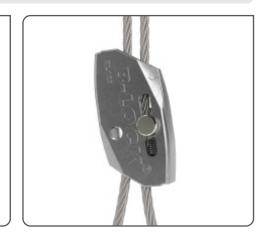

Fast locking device solution for suspension of a variety of services, designed with an innovative side release mechanism.

## FEATURES / BENEFITS

- Versatile hanger that is ideal for signage, lighting, acoustic, mechanical and electrical applications
- Up to six times faster to install than traditional methods of installation
- Ergonomic side release functionality allows for rapid adjustment
- Discreet and aesthetic design
- For use with B-Lock 1.5 mm, 2 mm and 2.5 mm wire rope

# FOR USE WITH B-LOCK **WIRE ROPE**