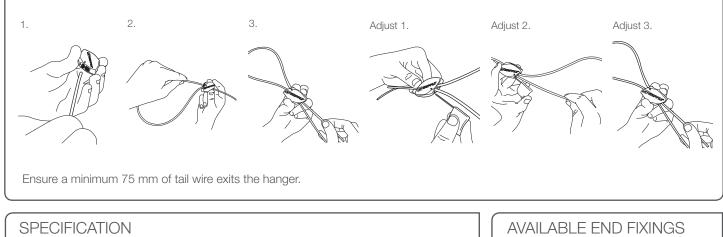

**INSTALLATION & ADJUSTMENT** 

Supplied in ready-to-use kits, comprising a length of wire, pre-crimped End Fixing, Gripple Hanger and Setting Key

E

| For more options on available end fixings please contact us or visit <b>www.gripple.com</b> |
|---------------------------------------------------------------------------------------------|
|                                                                                             |
| SUBMITTAL INFORMATION                                                                       |
| Safe Working Load:                                                                          |
| No.1 - 10 kg No.4 - 225 kg                                                                  |
| No.2 - 45 kg No.5 - 325 kg                                                                  |
| No.3 - 90 kg                                                                                |
| All with a 5:1 safety factor                                                                |
| Material:                                                                                   |
| Housing - Type ZA2 Zinc                                                                     |
| Wedge - Sintered steel hardened to min. 56                                                  |