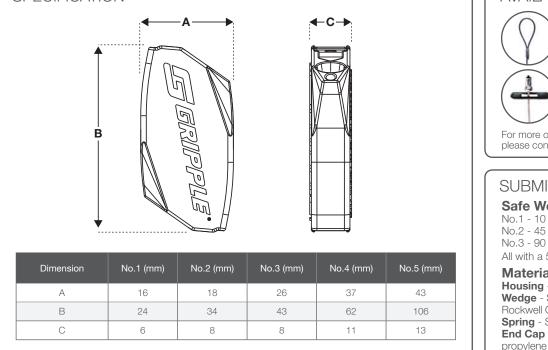

**INSTALLATION & ADJUSTMENT** 

Supplied in ready-to-use kits, comprising a length of wire, pre-crimped End Fixing, Gripple Hanger and Setting Key

E

| For more options on available end fixings please contact us or visit <b>www.gripple.com</b> |
|---------------------------------------------------------------------------------------------|
|                                                                                             |
| SUBMITTAL INFORMATION                                                                       |
| Safe Working Load:                                                                          |
| No.1 - 10 kg No.4 - 225 kg                                                                  |
| No.2 - 45 kg No.5 - 325 kg                                                                  |
| No.3 - 90 kg                                                                                |
| All with a 5:1 safety factor                                                                |
| Material:                                                                                   |
| Housing - Type ZA2 Zinc                                                                     |
| Wedge - Sintered steel hardened to min. 56                                                  |

Rockwell C Spring - Stainless Steel (Type 302) End Cap - UV stabilised homopolymer

PI-STDHANGER-ENG

www.gripple.com

Gripple's policy is one of continuous development and innovation. We therefore reserve the right to alter specifications, etc. without notice. 8 8 8 8 8 8 Gripple Ltd | The Old West Gun Works | Savile Street East | Sheffield S4 7UQ Tel 0800 018 4264 Fax 0114 275 1155 email info@gripple.com