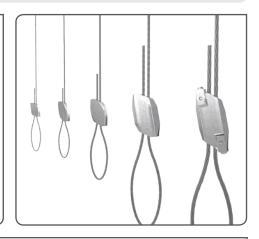

## Standard Hanger Range

Used to suspend a variety of HVAC, mechanical and electrical services from different substrates.

## FEATURES / BENEFITS

- Ideal for fast suspension of cable containment, pipework, air conditioning •
- Up to six times faster to install than traditional hanging systems .
- Versatile and simple to use •
- Strong, safe and industry approved •
- Aesthetically discreet and lightweight