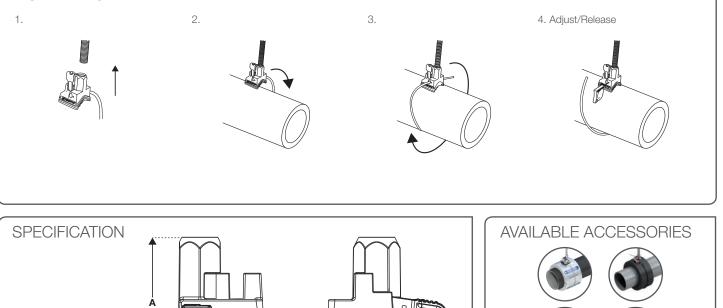

## Universal Clamp

The Universal Clamp is engineered for hanging all types of pipework and ductwork within mechanical and plumbing services.

SUBMITTAL INFORMATION

Load Rating:

Housing - Type ZA2 Zinc Wedge - Sintered steel hardened to min. 56 Spring - Stainless Steel (Type 302) Pad - EPDM 4015 Shore A