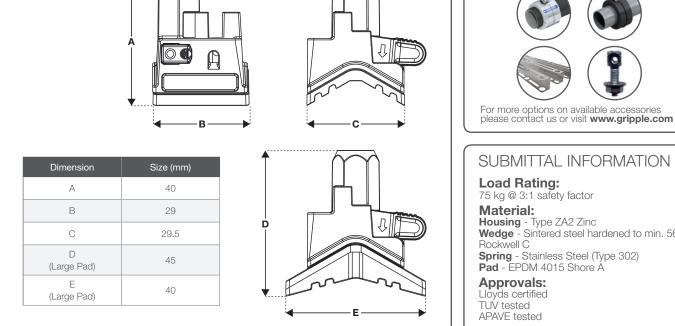

## Universal Clamp

The Universal Clamp is engineered for hanging all types of pipework and ductwork within mechanical and plumbing services.

SUBMITTAL INFORMATION

Load Rating:

Housing - Type ZA2 Zinc Wedge - Sintered steel hardened to min. 56 Spring - Stainless Steel (Type 302) Pad - EPDM 4015 Shore A