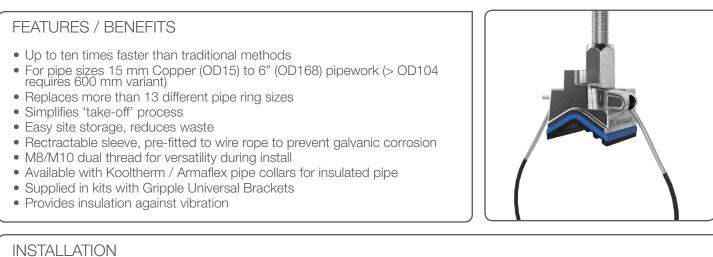

## Universal Clamp

The Universal Clamp is engineered for hanging all types of pipework and ductwork within mechanical and plumbing services.

SUBMITTAL INFORMATION

Load Rating:

Housing - Type ZA2 Zinc Wedge - Sintered steel hardened to min. 56 Spring - Stainless Steel (Type 302) Pad - EPDM 4015 Shore A