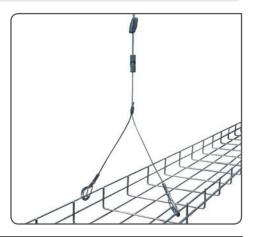

# **INSTALLATION & ADJUSTMENT**

Y-Fit Accessory with Snap Hook on radiant panel

Y-Fit Accessory with Link Hook on cable tray

Y-Fit Snap Hook on G-Bracket with cable basket

Y-Fit Accessory with Toggle on light fitting