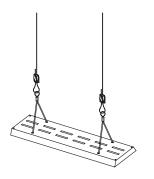

# Y-Fit and Y-Fit Accessory

Single point hanger with double hanging points to improve stability

## FEATURES / BENEFITS

- Ideal for lighting, cable tray, basket, radiant panels or other balanced services
- One leg can be detached to allow access to cables, etc.
- Available with a range of end-fixings and a variety of leg lengths
- Snap hook version is ideal for use with the Gripple G-Bracket
- · Accessory version available, ideal for longer drops

# **INSTALLATION & ADJUSTMENT**

Y-Fit Accessory with Snap Hook on radiant panel

Y-Fit Accessory with Link Hook on cable tray

Y-Fit Snap Hook on G-Bracket with cable basket

Y-Fit Accessory with Toggle on light fitting