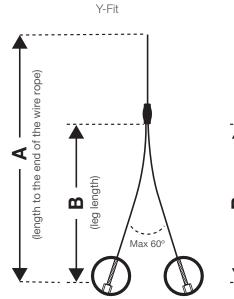

# **SPECIFICATION**

Dimensions A and B should be specified

# Max 60°

Y-Fit Accessory