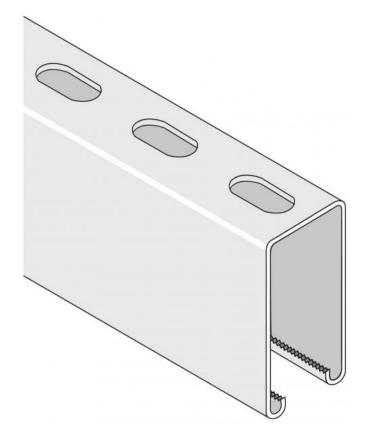

## Slotted Channel, 41 x 83, 2.5mm

Slotted Channel, 41 x 83, 2.5mm finished in Pre Galvanised Steel (PG). Available in 3m and 6m lengths.

Manufactured from mild steel (S280GD) to BS 6946.

These channel sections have been designed to provide a versatile and economical solution to industrial framing and support problems. The system comprises 2.5mm rolled galvanised steel channel sections which may be easily assembled / modified using brackets, spring nuts and bolts.

## **Description**

Dimensions: 41 x 83, 2.5mm

Lengths: 3m and 6m

Material: Mild Steel

Finish: Pre Galvanised (PG)

- Channel manufactured to comply with BS 6946 from Mild Steel (S280GD) with a minimum yield stress of 280N/mm2
- Pre Galvanised (PG) BS EN 10346 Zinc coating Z275